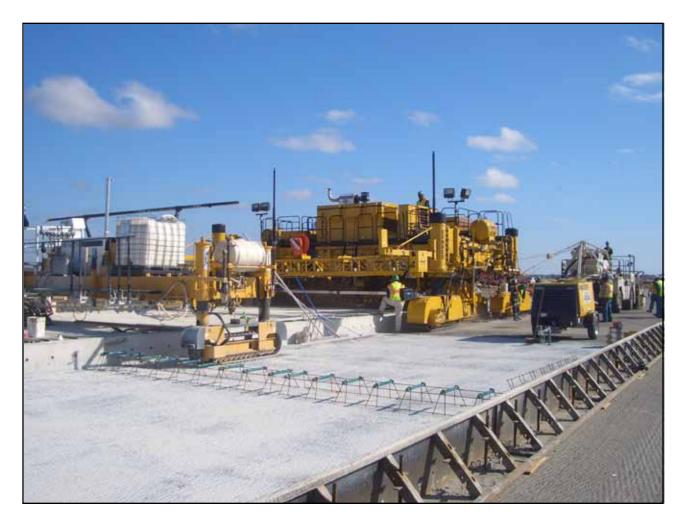

### **B**EST IN PRODUCT, SERVICE AND SUPPORT

DBB provides the best product, service and support for all of your dowel, bar, basket needs. A dowel basket is a simple truss structure used to hold dowel bars at the appropriate height before PCC placement. Typically, dowel baskets span an entire lane width and are fabricated from thick gauge wire. They are left in place after the PCC is placed but do not contribute to the pavement structure.

When using dowel baskets, the dowels must be properly aligned and the dowel basket firmly anchored to the base course. The FHWA recommends that the dowel baskets be secured with steel stakes with a minimum diameter of 8 mm (0.3 inches) embedded at least 100 mm (4 inches) in stabilized bases, 150 mm (6 inches) in treated permeable bases and 250 mm (10 inches) for untreated bases or subgrade. Further, a minimum of 8 stakes per basket is recommended.