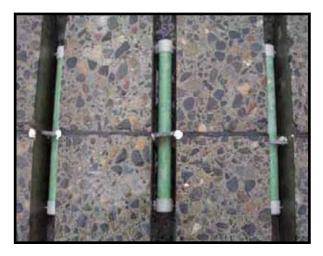

### **B**EST IN PRODUCT, SERVICE AND SUPPORT

DBB provides the best product, service and support for all of your dowel, bar, basket needs. A dowel basket is a simple truss structure used to hold dowel bars at the appropriate height before PCC placement. Typically, dowel baskets span an entire lane width and are fabricated from thick gauge wire. They are left in place after the PCC is placed but do not contribute to the pavement structure.

When using dowel baskets, the dowels must be properly aligned and the dowel basket firmly anchored to the base course. The FHWA recommends that the dowel baskets be secured with steel stakes with a minimum diameter of 8 mm (0.3 inches) embedded at least 100 mm (4 inches) in stabilized bases, 150 mm (6 inches) in treated permeable bases and 250 mm (10 inches) for untreated bases or subgrade. Further, a minimum of 8 stakes per basket is recommended.