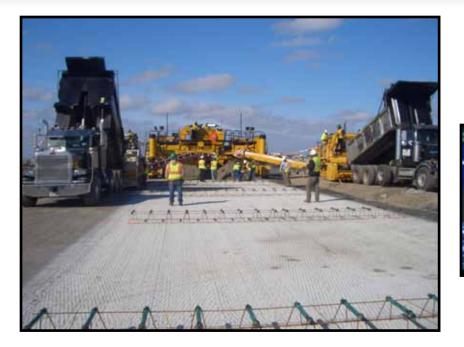

### **B**EST IN PRODUCT, SERVICE AND SUPPORT

DBB provides the best product, service and support for all of your dowel, bar, basket needs. A dowel basket is a simple truss structure used to hold dowel bars at the appropriate height before PCC placement. Typically, dowel baskets span an entire lane width and are fabricated from thick gauge wire. They are left in place after the PCC is placed but do not contribute to the pavement structure.

When using dowel baskets, the dowels must be properly aligned and the dowel basket firmly anchored to the base course. The FHWA recommends that the dowel baskets be secured with steel stakes with a minimum diameter of 8 mm (0.3 inches) embedded at least 100 mm (4 inches) in stabilized bases, 150 mm (6 inches) in treated permeable bases and 250 mm (10 inches) for untreated bases or subgrade. Further, a minimum of 8 stakes per basket is recommended.