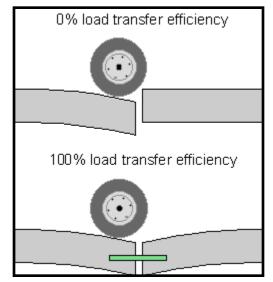

Load transfer refers to the ability of a joint to transfer a portion of a load applied on one slab to an adjacent slab. The higher the load transfer, the more evenly a load near a joint is distributed to the subbase and subgrade. This usually translates into better pavement performance. Poor load transfer generally leads to faulting, pumping, corner breaks, or spalling.