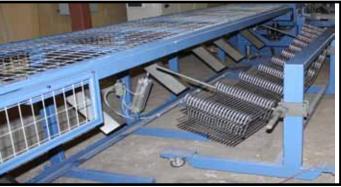

### **B**EST IN PRODUCT, SERVICE AND SUPPORT

DBB provides the best product, service and support for all of your dowel, bar, basket needs. A dowel basket is a simple truss structure used to hold dowel bars at the appropriate height before PCC placement. Typically, dowel baskets span an entire lane width and are fabricated from thick gauge wire. They are left in place after the PCC is placed but do not contribute to the pavement structure.