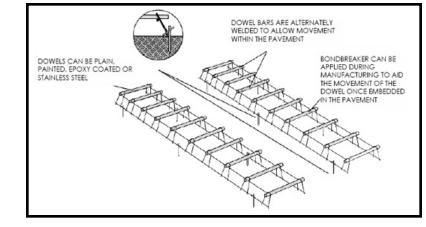

Load transfer refers to the ability of a joint to transfer a portion of a load applied on one slab to an adjacent slab. The higher the load transfer, the more evenly a load near a joint is distributed to the subbase and subgrade. This usually translates into better pavement performance. Poor load transfer generally leads to faulting, pumping, corner breaks, or spalling.

### **B**EST IN PRODUCT, SERVICE AND SUPPORT

DBB provides the best product, service and support for all of your dowel, bar, basket needs. A dowel basket is a simple truss structure used to hold dowel bars at the appropriate height before PCC placement. Typically, dowel baskets span an entire lane width and are fabricated from thick gauge wire. They are left in place after the PCC is placed but do not contribute to the pavement structure.

When using dowel baskets, the dowels must be properly aligned and the dowel basket firmly anchored to the base course. The FHWA recommends that the dowel baskets be secured with steel stakes with a minimum diameter of 8 mm (0.3 inches) embedded at least 100 mm (4 inches) in stabilized bases, 150 mm (6 inches) in treated permeable bases and 250 mm (10 inches) for untreated bases or subgrade. Further, a minimum of 8 stakes per basket is recommended.